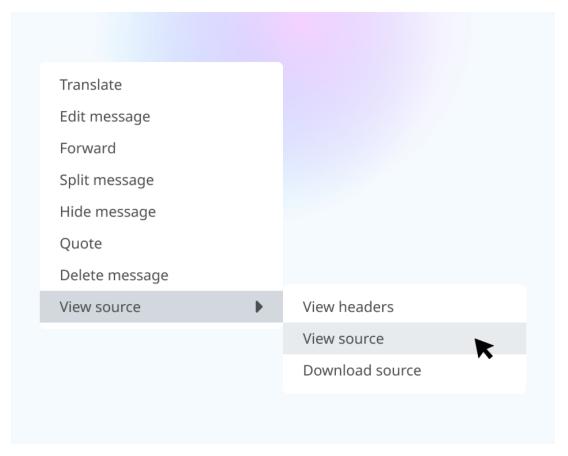

## You can now view the Email Message Source

2022-09-06 - Lara Proud - Reacties (0) - Product (Agent)

We have added the ability to view the Message Source for Emails received by the helpdesk. Viewing the source code of an email can be helpful if you need insights about an email, or it can be beneficial for your support team to troubleshoot technical issues. Access the Message Source by clicking on the : menu and selecting **View Source**.