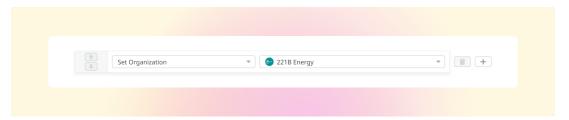

## Set a User's organization automatically with a new Trigger Rule

2022-09-20 - Lara Proud - Reacties (0) - Product (Admin)

Apply a User's organization automatically using our new **Set Organization** trigger. This new Trigger has been added to the Trigger Rule Builder so you can create or update a User's organization effortlessly.

You can build this new rule to your workflows by constructing new triggers or adding it to existing ones. Go to **Business Rules** > **Triggers** to apply this to your workflows.

This will help you to set Users' organizations more efficiently by automatically applying a trigger to link them as a member.