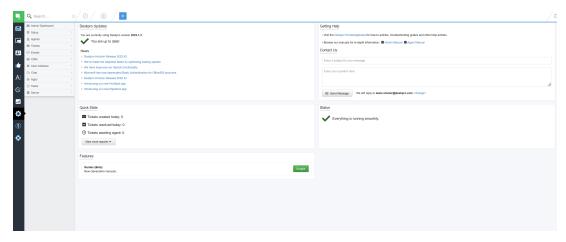

## Which version of Deskpro am I using?

Lewis Stonier - 2023-05-10 - Reacties (0) - Using Deskpro

Please see the below screenshots of the Admin interfaces of the different versions of Deskpro. You can use these to identify which version of Deskpro you are currently using:

## Deskpro Horizon (Version 6) Agent Interface: Admin Interface: