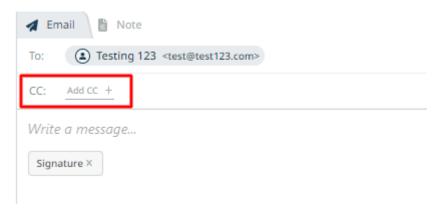

By selecting CC, a line will be added to the top of the reply box, allowing you to easily add the recipients you want to include in the CC list.

If **you CC an Agent** in on your email reply, the Agent will be added to the Ticket as a follower (provided you have the correct permission to do that). If **you CC a User** in on your email reply, the User will be added to the Ticket **CC Field**.