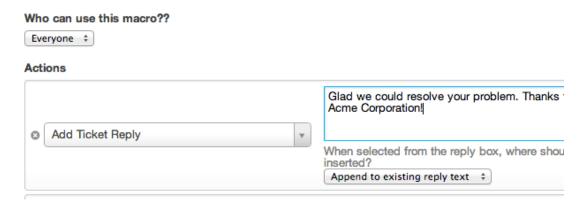

## Question

I want to create a macro which uses an **Add Ticket Reply** action to add text to a reply. I set it up like this:

When I run the macro, the text isn't added to the end of my reply as I expected. Instead, a reply is sent with just the text I wanted to append. What's going on?

## **Answer:**

When using an **Add Ticket Reply** macro to append or prepend text, you should make sure to run the macro from the **Send Reply as** control, *not* from the **Macros** control.

If you run it from the **Macros** button on the ticket (or as a mass action), the actions will run in the context of the ticket as a whole, rather than the reply you're creating. As a result, the text is not added to the reply you are editing, but instead is sent as a separate reply.