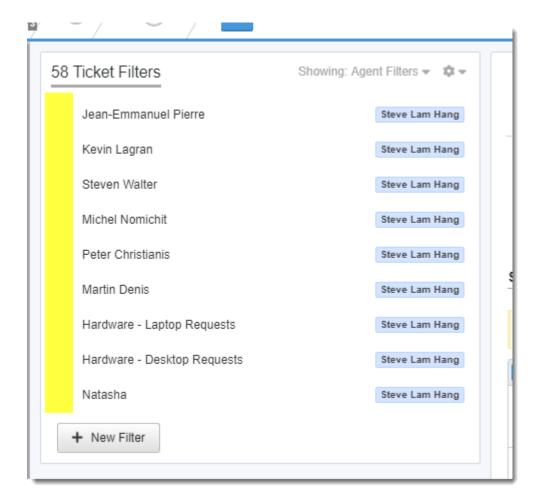

## Filter Order and Re-Order Collecting Feedback

• SH Steve, Lam Hang

• Naam forum: #Feature Request

I like the re-ordering of the "All Filters" list in Admin, but when I select the "Agent Filters" or "Team Filters" I cannot re-order the filter. For example, if I select the "Team Filters" and I want to re-order them, I cannot. I have to view "All Filters" in a very long list. It's difficult to find each one to re-order and move around. Managing a smaller list compared to a larger list is more convenient.