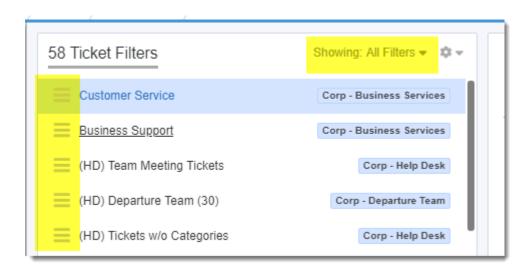

## Filter Order and Re-Order Collecting Feedback

• SH Steve, Lam Hang

• Naam forum: #Feature Request

I like the re-ordering of the "All Filters" list in Admin, but when I select the "Agent Filters" or "Team Filters" I cannot re-order the filter. For example, if I select the "Team Filters" and I want to re-order them, I cannot. I have to view "All Filters" in a very long list. It's difficult to find each one to re-order and move around. Managing a smaller list compared to a larger list is more convenient.