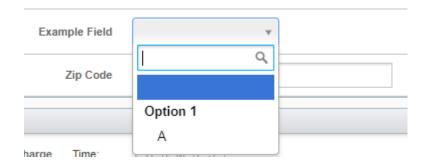

## Allow agents to filter all the nested custom field options in the toplevel select box Collecting Feedback

- TG Tyler Gelzaines
- Naam forum: #Feature Request

When we have a custom field option with one nested sub-option, both options appear in the same select box in the agent interface, so our agents can type to search for either selection: