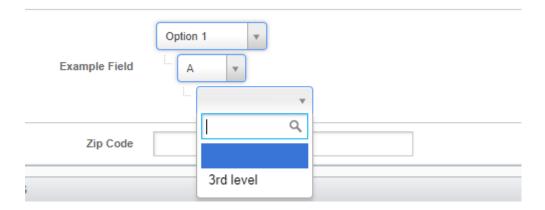

When we add a 3rd nesting level, the options are moved into their own select boxes and we aren't able to quickly filter the results in the top level box. We have to go through and manually select each option.