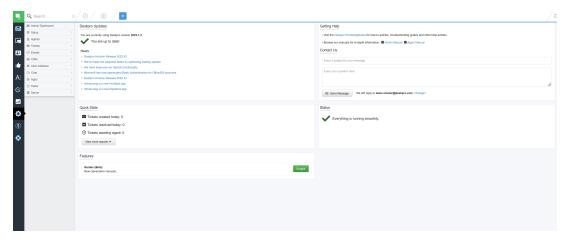

## **Admin Interface:**

**Deskpro Version 4** 

**Deskpro Version 3** 

## Deskpro Horizon (Version 6) Agent Interface: Admin Interface: