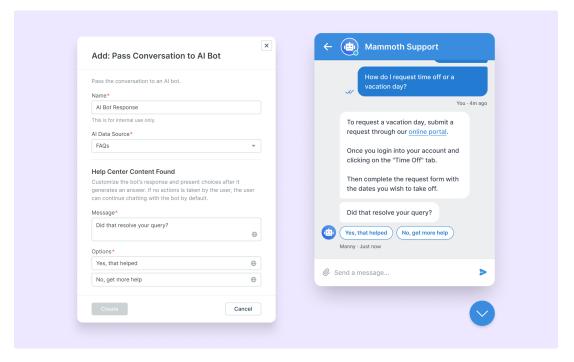

## Optimize Chat Support with Deskpro's AI Chatbot

2024-11-08 - Lara Proud - Comments (0) - Product (Admin)

The latest enhancement to your customer support toolkit: Deskpro's Al Chatbot. This addition uses Deskpro's Al suite developments to transform how customers interact with your chat.

The Al Chatbot can understand customer questions accurately, search your Help Center for information, and provide clear conversational responses. It's always available to assist users, making customer service more efficient and consistent.

Users can also see processing indicators to provide transparency and presence for the conversation. Plus, your Chatbot respects user permissions to ensure it generates responses using information they have permission to access.

This addition to your messenger is configured easily in your Chatflows, to get started check out the <u>Al Chatbot Guide</u>. With Deskpro's Al Chatbot, you can enhance your customer service with smarter, faster, and more efficient support.