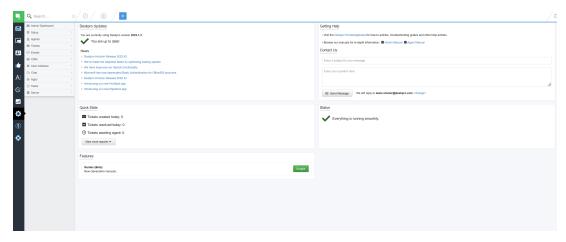

## Which version of Deskpro am I using?

Lewis Stonier - 2023-05-10 - Comments (0) - Using Deskpro

Please see the below screenshots of the Admin interfaces of the different versions of Deskpro. You can use these to identify which version of Deskpro you are currently using:

## Deskpro Horizon (Version 6) Agent Interface: Admin Interface: