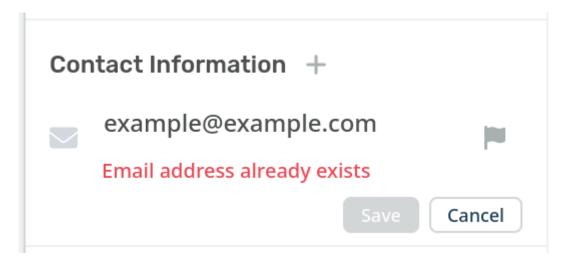

## I'm having trouble with an error: "Email address already exists"

Felipe Bessa Coelho - 2023-08-29 - Comments (0) - Admin

If you're trying to change an agent's email address in the admin interface and you get the error: "Email address already exists". This is because the Email Address is already associated with a User on the helpdesk.