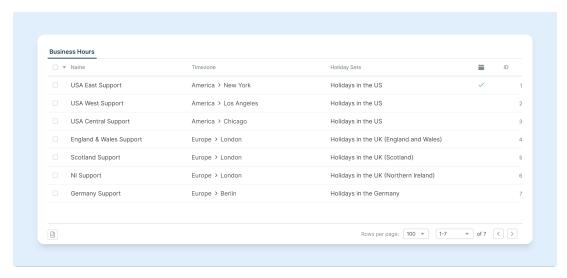

To get started, you can check out the <u>Business Hours Sets</u> and <u>Vacation Sets</u> guides.