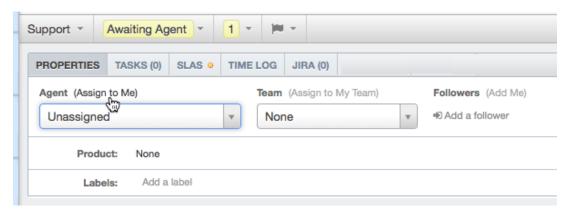

We realised that the agent you assign tickets to the most is probably *yourself*, so we added a one-click **Assign to Me** link.

We've also added one-click links to assign a ticket to your team or add yourself as a follower.

It's one of the little touches that adds up to make our slick, modern interface a pleasure to use.