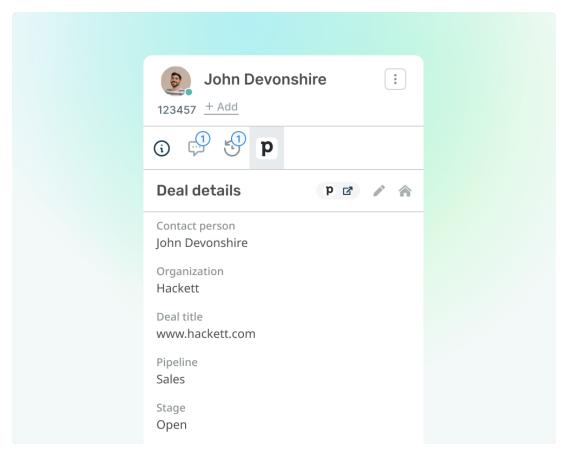

## Introducing our new Pipedrive app

Deskpro

2022-10-17 - Lara Proud - Comments (0) - Product (Admin)

We have developed our brand-new Pipedrive app. You can set the Pipedrive app up to let your agents view your Pipedrive contacts' information on User profiles inside Deskpro!

Deskpro Users will be automatically linked to Pipedrive contacts, letting agents locate and view deal information associated with the User without needing to leave the helpdesk. The app will display information about a User, such as their deals and contact details. It will also enable your agents to search and manually link Users to contacts from the User Profile, quickly giving context about Users from the helpdesk interface.