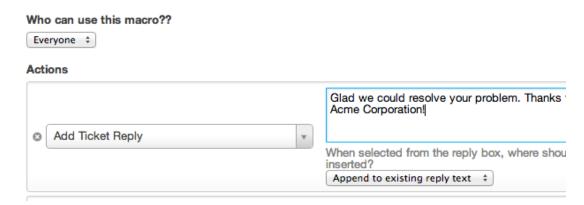

## Question

I want to create a macro which uses an **Add Ticket Reply** action to add text to a reply. I set it up like this:

When I run the macro, the text isn't added to the end of my reply as I expected. Instead, a reply is sent with just the text I wanted to append. What's going on?