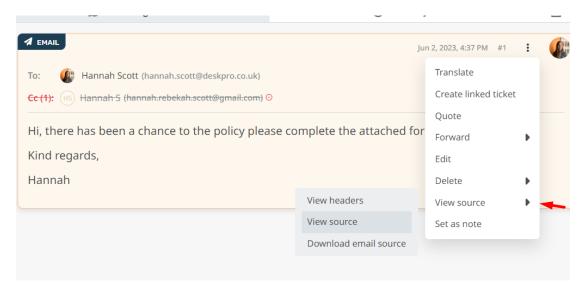

Load the ticket in the agent interface and find the message you want to view.

Click on three dots in the right hand corner of the ticket, then hover over view source.

From here, you have the option to view the source or download email source straight away.