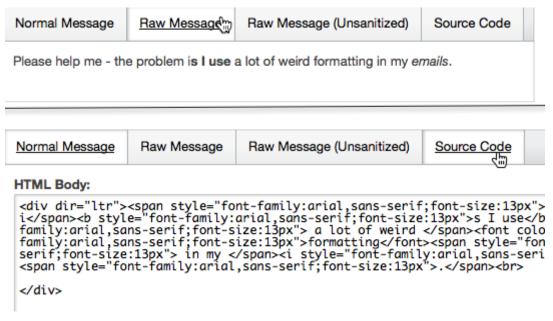

In the window that opens, click on the **Raw Message** tab or the **Source Code** tab.