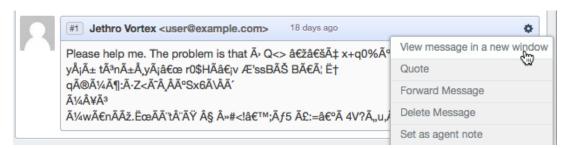

Load the ticket in the agent interface and find the message you want to view.

Click on the gear icon in the top-right corner of the message to bring up the context menu, then click **View message in a new window**.