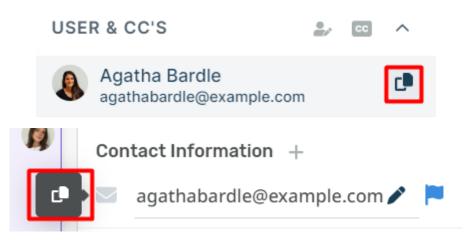

## **Quick Copy**

This feature to quickly copy information works with many fields across the helpdesk. Simply hover over a field and click the copy icon, which appears at the end of the row, to quickly and easily copy the information.

The selection is saved to your clipboard until you copy something else, which provides an efficient way to copy User and Organization data, such as email addresses or phone numbers, from the helpdesk.