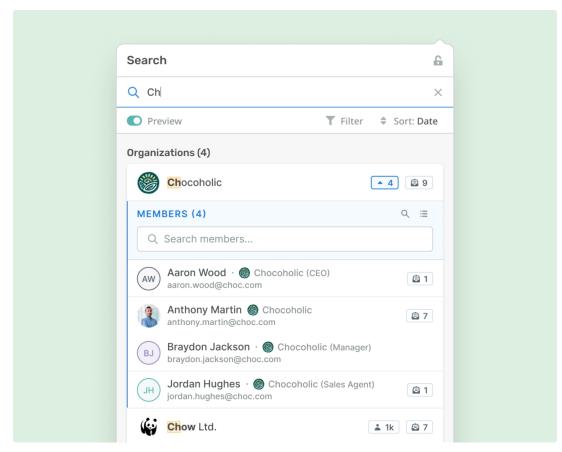

With Organizations at the top level, you can now select the **User** icon to open a list of Organization Members, or select the **Ticket** icon, to open a list of tickets associated with the Organization.

But you can also dive deeper by selecting the Ticket icon next to one of the Organization's members which will show you a list of their most recent tickets with your helpdesk.

| Organizations (4)                                   |            |              |
|-----------------------------------------------------|------------|--------------|
| Chocoholic                                          | <b>•</b> 4 | 8 9          |
| MEMBERS (4)                                         |            | ୍ ∷≣         |
| Q Search members                                    |            |              |
| Aw Aaron Wood · (CEO) bill.sanders@example.com      |            | <b>a</b> 1   |
| Anthony Martin  Chocoholic michael.mitc@example.com |            | <b>~</b> 7   |
| TICKETS (7)                                         |            | ୍ ∷≣         |
| Q Search tickets                                    |            |              |
| 2461 Automatic Subscription Renewal                 | 22 min     |              |
| 1439 How can I create an automatic upda             | 15 hrs     |              |
| 9462 I need to add a user to my account             | 1hr        |              |
| 4152 Adding a new brand to our account              | 25 min     | 260          |
| 2461 Start a blog to reach your creative peak       | 1 hr       | <b>30</b> 0  |
| 7791 Caring is the new marketing                    | 40 min     | 690          |
| 4600 How does writing influence your pers           | 45 min     | <b>S</b> (6) |
| Braydon Jackson · 🎯 Chocoholic (Manag               | ger)       |              |