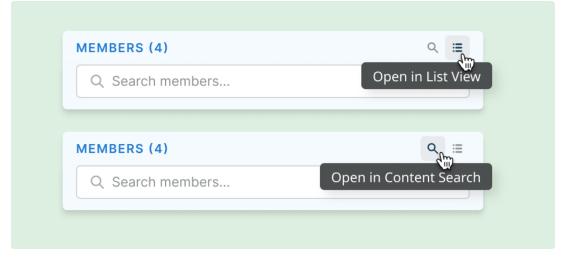

Similarly, with User search, select the Ticket icon to show a dropdown of their recent tickets with your helpdesk.

Plus the **Search** icon above the sub-search bar will open the search in the Ticket Search interface, or selecting the **List** icon will open the results in a list view.