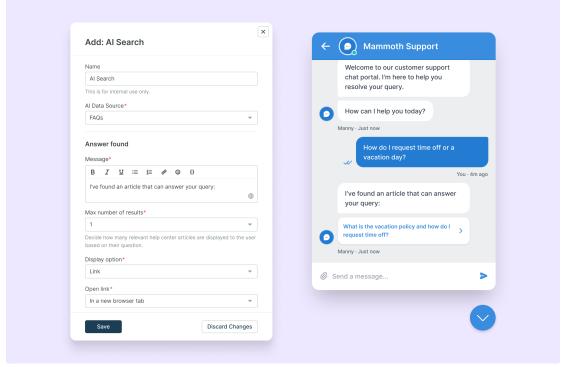

## **Enhance Support with AI-Powered Search in Messenger**

2024-11-08 - Lara Proud - Comments (0) - Product (Admin)

Enhance customer support with AI Search in Messenger, designed to help users quickly find the answers they need. This feature uses your existing resources so you can provide precise Help Center content tailored to a user's specific inquiries, moving beyond generic article recommendations.

AI Search intelligently interprets user questions, scans your Data Sources for the most relevant solutions, and delivers a personalized support experience that reduces incoming tickets. This not only elevates the customer experience but also saves your team valuable time by allowing them to focus on more complex issues while AI manages routine inquiries.

Getting started is simple, set up your AI data sources and then add the AI Search node to your Chatflows and watch as your existing content resolves issues before they reach your support agents. For more details, check out the AI Search Guide.