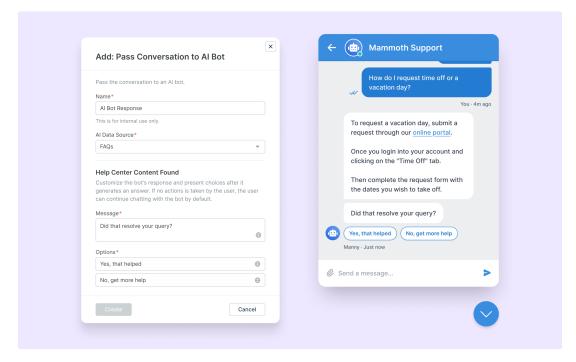

## Optimize Chat Support with Deskpro's AI Chatbot

2024-11-08 - Lara Proud - Comments (0) - Product (Admin)

The latest enhancement to your customer support toolkit: Deskpro's Al Chatbot. This addition uses Deskpro's Al suite developments to transform how customers interact with your chat.

The Al Chatbot can understand customer questions accurately, search your Help Center for information, and provide clear conversational responses. It's always available to assist users, making customer service more efficient and consistent.

Users can also see processing indicators to provide transparency and presence for the conversation. Plus, your Chatbot respects user permissions to ensure it generates responses using information they have permission to access.

This addition to your messenger is configured easily in your Chatflows, to get started check out the <u>Al Chatbot Guide</u>. With Deskpro's Al Chatbot, you can enhance your customer service with smarter, faster, and more efficient support.