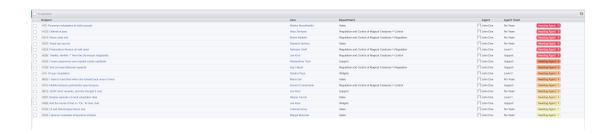

## Lock icon in condensed ticket list view Finished

- JM Jason McGrath
- フォーラム名: #Feature Request

Add the ability to see when tickets are locked in the condensed ticket view:

## **Lara Proud**

1年前

Hi Jason, this change has been implemented, now when a ticket is locked it can be seen in any of the ticket views including the table view, making it much easier to know which tickets are locked by other agents from a quick glance!