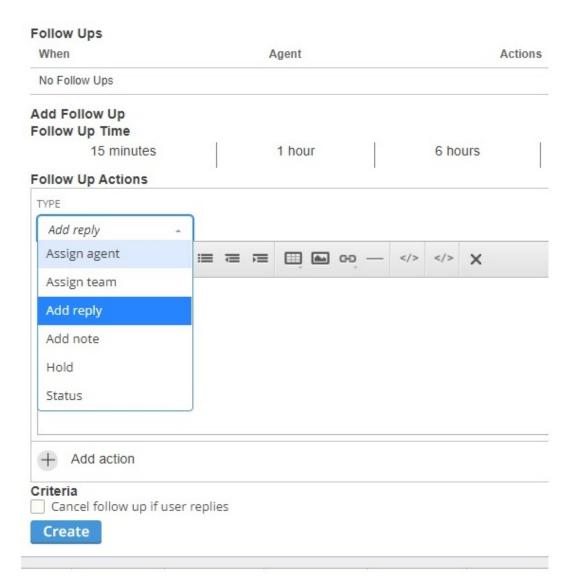

## I want to be able to customize the default Follow Up action type Collecting Feedback

- JM Jouni Matikainen
- フォーラム名: #Feature Request

Currently, if I create a new follow up, the default action type is "add reply" as seen on the below screenshot:

I would like to be able to set the default to "Status: Awaiting agent" This is going to be used 95% of times in our company so it would actually help us a lot. Perhaps having a custom default and saved Follow Ups would be helpful.