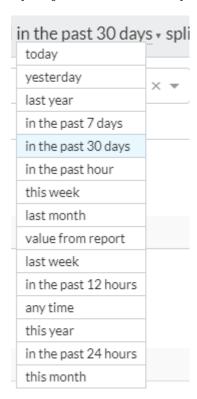

## Hello,

I'm looking to build a quarterly SLA report by agent to pull the SLA metrics of the past 90 days, which isn't possible from the drop-down menu. Could "in the past 90 days" be added to the dropdown list? All of our reporting needs revolve around a quarterly basis.

## K Koen

5年前

For our quarterly reports, we don't always pull the necessary data exactly on the last day of the reported period. Therefore, rather than (or in addition to) 'in the past 90 days', we would be helped by the option "last quarter" (and "this quarter" for consistency). Alternatively, a custom date range selector would work. Naturally, this should not only be available in the stat builder, but also in the (custom) dashboards.