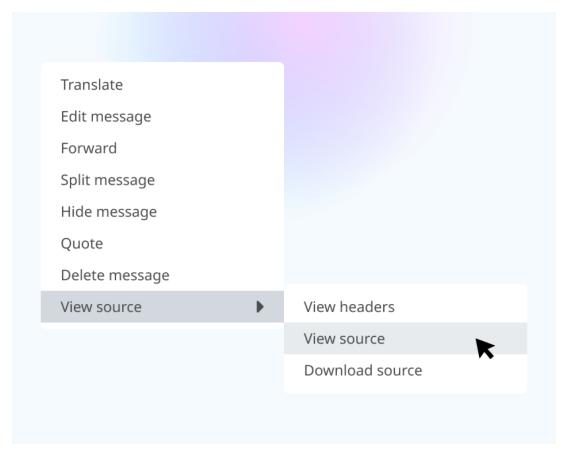

## You can now view the Email Message Source

2022-09-06 - Lara Proud - Commenti (0) - Product (Agent)

We have added the ability to view the Message Source for Emails received by the helpdesk. Viewing the source code of an email can be helpful if you need insights about an email, or it can be beneficial for your support team to troubleshoot technical issues. Access the Message Source by clicking on the : menu and selecting **View Source**.