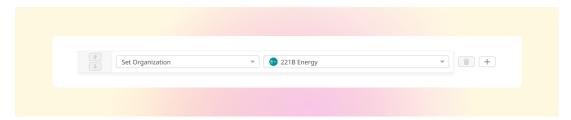

## Set a User's organization automatically with a new Trigger Rule

2022-09-20 - Lara Proud - Commenti (0) - Product (Admin)

Apply a User's organization automatically using our new **Set Organization** trigger. This new Trigger has been added to the Trigger Rule Builder so you can create or update a User's organization effortlessly.

You can build this new rule to your workflows by constructing new triggers or adding it to existing ones. Go to **Business Rules** > **Triggers** to apply this to your workflows.

This will help you to set Users' organizations more efficiently by automatically applying a trigger to link them as a member.