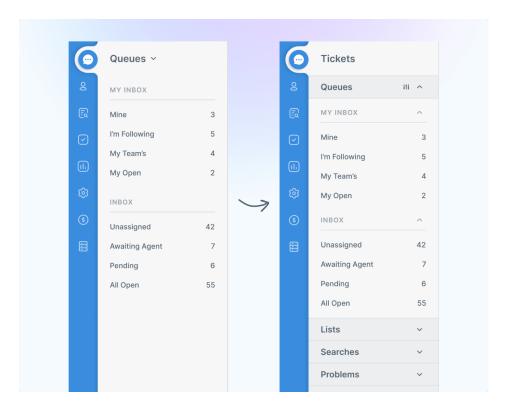

## Access all your ticketing features easily

2022-08-30 - Lara Proud - Commenti (0) - Product (Agent)

We've unified the different Navigation Panel features to make it easier to access and locate your Tickets in the helpdesk!

All the tools on the Navigation Panel in the Ticketing interface, Queues, Lists, Search, Problems, Stars, and Labels, have been changed from dropdowns into accordions.

This design aims to simplify navigating tickets with easily expandable and collapsible sections; to make providing support more efficient. Keep the accordions open or closed as needed, depending on your preferences.