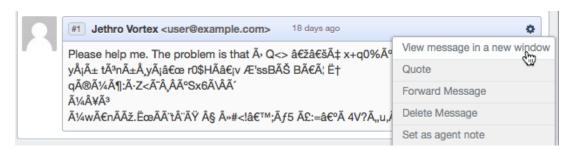

Load the ticket in the agent interface and find the message you want to view.

Click on the gear icon in the top-right corner of the message to bring up the context menu, then click **View message in a new window**.