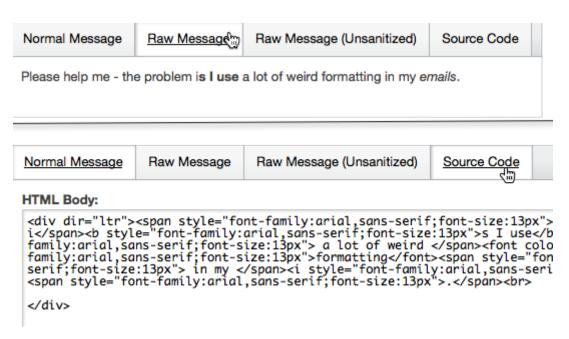

In the window that opens, click on the **Raw Message** tab or the **Source Code** tab.

Contenuti correlati

• How do I generate debug information for a ticket?