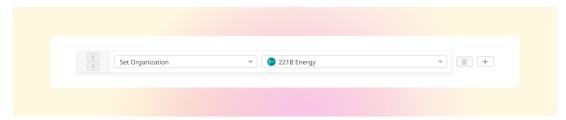

## Set a User's organization automatically with a new Trigger Rule

2022-09-20 - Lara Proud - Comments (0) - Product (Admin)

Apply a User's organization automatically using our new **Set Organization** trigger. This new Trigger has been added to the Trigger Rule Builder so you can create or update a User's organization effortlessly.

You can build this new rule to your workflows by constructing new triggers or adding it to existing ones. Go to **Business Rules** > **Triggers** to apply this to your workflows.

This will help you to set Users' organizations more efficiently by automatically applying a trigger to link them as a member.