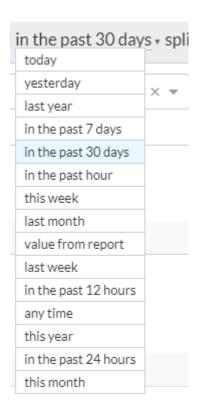

## Hello,

I'm looking to build a quarterly SLA report by agent to pull the SLA metrics of the past 90 days, which isn't possible from the drop-down menu. Could "in the past 90 days" be added to the dropdown list? All of our reporting needs revolve around a quarterly basis.