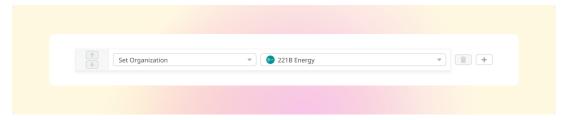

## Set a User's organization automatically with a new Trigger Rule

2022-09-20 - Lara Proud - Comments (0) - Product (Admin)

Apply a User's organization automatically using our new **Set Organization** trigger. This new Trigger has been added to the Trigger Rule Builder so you can create or update a User's organization effortlessly.

You can build this new rule to your workflows by constructing new triggers or adding it to existing ones. Go to **Business Rules** > **Triggers** to apply this to your workflows.

This will help you to set Users' organizations more efficiently by automatically applying a trigger to link them as a member.