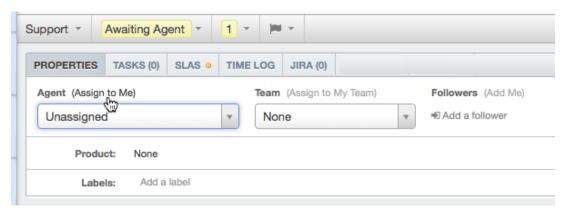

We realised that the agent you assign tickets to the most is probably *yourself*, so we added a one-click **Assign to Me** link.

We've also added one-click links to assign a ticket to your team or add yourself as a follower.