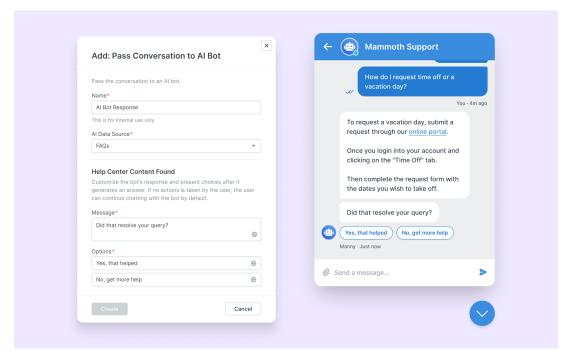

## Optimize Chat Support with Deskpro's AI Chatbot

2024-11-08 - Lara Proud - Comments (0) - Product (Admin)

The latest enhancement to your customer support toolkit: Deskpro's Al Chatbot. This addition uses Deskpro's Al suite developments to transform how customers interact with your chat.

The Al Chatbot can understand customer questions accurately, search your Help Center for information, and provide clear conversational responses. It's always available to assist users, making customer service more efficient and consistent.

Users can also see processing indicators to provide transparency and presence for the conversation. Plus, your Chatbot respects user permissions to ensure it generates responses using information they have permission to access.

This addition to your messenger is configured easily in your Chatflows, to get started check out the <u>AI Chatbot Guide</u>. With Deskpro's AI Chatbot, you can enhance your customer service with smarter, faster, and more efficient support.