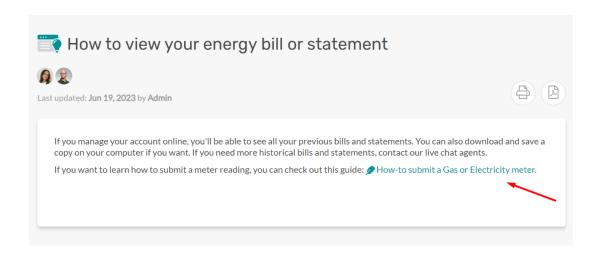

This will insert a formatted link to the other piece of Help Center Content.

And the content will appear in the Help Center like below: