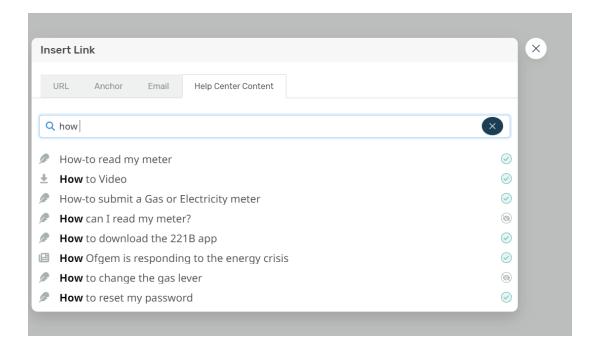

While you can hyperlink as normal, using the Help Center Content link allows you to embed links to other content from your Help Center and differentiate this content.

In order to achieve this:

- 1. Highlight the text you'd like to link from
- 2. Click the 'Add Link' symbol on the content editor toolbar
- 3. Select the tab **Help Center Content**, search for the correct item, and click **Insert**.