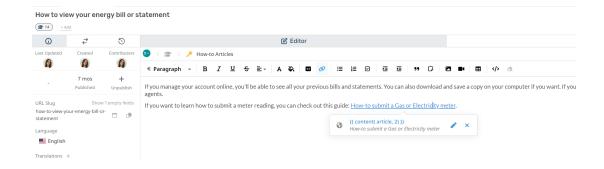

This will insert a formatted link to the other piece of Help Center Content.

And the content will appear in the Help Center like below: