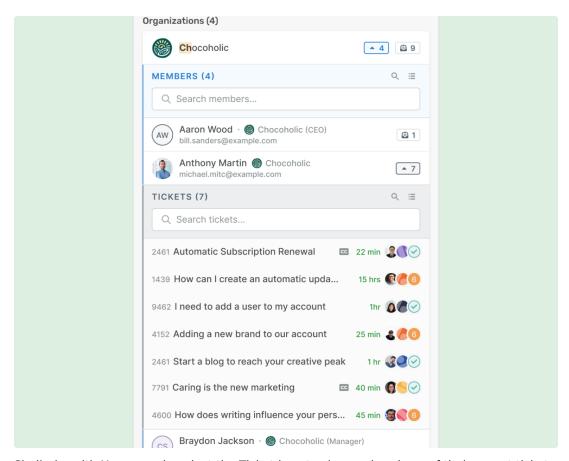

With Organizations at the top level, you can now select the **User** icon to open a list of Organization Members, or select the **Ticket** icon, to open a list of tickets associated with the Organization.

But you can also dive deeper by selecting the Ticket icon next to one of the Organization's members which will show you a list of their most recent tickets with your helpdesk.

Similarly, with User search, select the Ticket icon to show a dropdown of their recent tickets with your helpdesk.