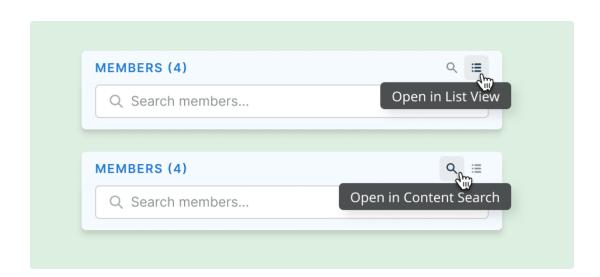

Plus the **Search** icon above the sub-search bar will open the search in the Ticket Search interface, or selecting the **List** icon will open the results in a list view.