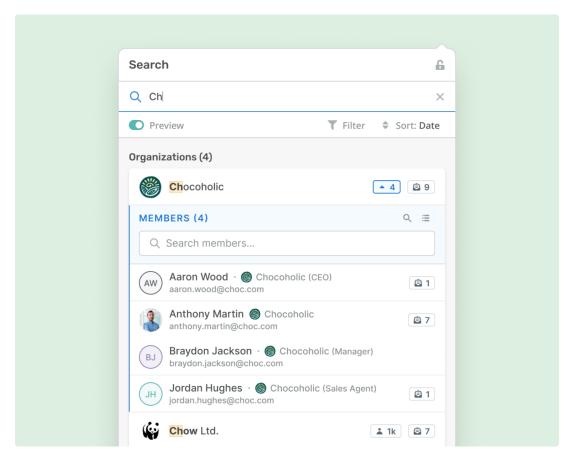

## We've made it easier to find tickets from specific Users or Organizations

2023-07-27 - Lara Proud - (0) megjegyzés - Product (Agent)

This latest improvement to User and Organization searching in the Global Search app will now make it even easier for agents to find the information they need with a sub-searching functionality.

Building on a previous update, these new features allow agents to drill down into more depth when searching including into an Organization's Users and Tickets, as well as User's Tickets, leading to a more efficient and streamlined search experience.

With Organizations at the top level, you can now select the **User** icon to open a list of Organization Members, or select the **Ticket** icon, to open a list of tickets associated with the Organization.