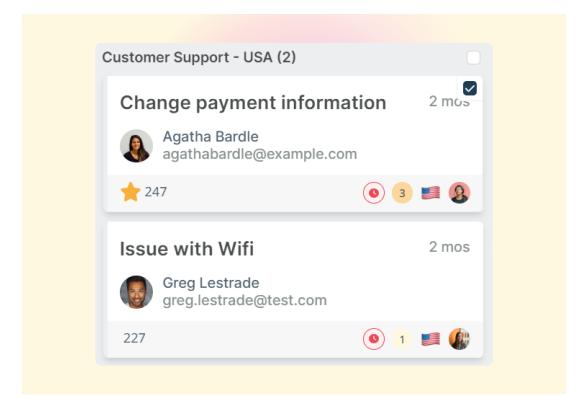

Switch to this new view by clicking on the **Kanban** icon, which will now display next to the other interface viewing modes:

The beta version lets you view your ticket queues in Kanban View and group them by your choice of criteria, such as:

- Agent
- Agent Team

- Brand
- Created
- Last Reply
- Last Agent Reply
- Last User Reply
- Department
- Resolved
- and more...

You can also Mass Action tickets when in the Kanban View. This is done by selecting the checkbox that appears when hovering over the card or selecting the checkbox at the top of the column.

Using the **View** option, you can add fields to be visible on the cards, such as labels or your custom fields. If the cards feel too busy when you have enabled fields in the view, you can change the size of the cards to small, medium, or large. To give you as much visibility and detail as you require.