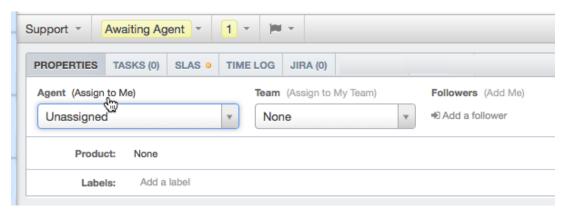

We realised that the agent you assign tickets to the most is probably *yourself*, so we added a one-click **Assign to Me** link.

We've also added one-click links to assign a ticket to your team or add yourself as a follower.