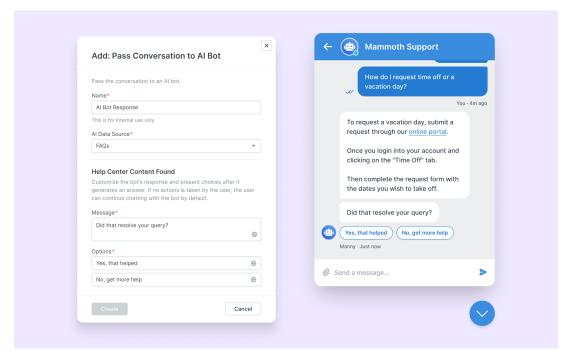

## Optimize Chat Support with Deskpro's AI Chatbot

2024-11-08 - Lara Proud - (0) megjegyzés - Product (Admin)

The latest enhancement to your customer support toolkit: Deskpro's Al Chatbot. This addition uses Deskpro's Al suite developments to transform how customers interact with your chat.

The Al Chatbot can understand customer questions accurately, search your Help Center for information, and provide clear conversational responses. It's always available to assist users, making customer service more efficient and consistent.

Users can also see processing indicators to provide transparency and presence for the conversation. Plus, your Chatbot respects user permissions to ensure it generates responses using information they have permission to access.

This addition to your messenger is configured easily in your Chatflows, to get started check out the <u>Al Chatbot Guide</u>. With Deskpro's Al Chatbot, you can enhance your customer service with smarter, faster, and more efficient support.