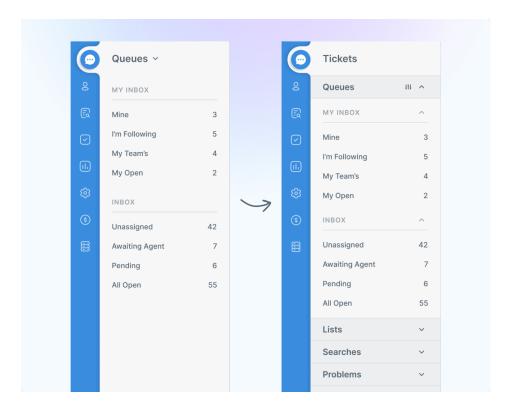

## Access all your ticketing features easily

2022-08-30 - Lara Proud - (0) megjegyzés - Product (Agent)

We've unified the different Navigation Panel features to make it easier to access and locate your Tickets in the helpdesk!

All the tools on the Navigation Panel in the Ticketing interface, Queues, Lists, Search, Problems, Stars, and Labels, have been changed from dropdowns into accordions.

This design aims to simplify navigating tickets with easily expandable and collapsible sections; to make providing support more efficient. Keep the accordions open or closed as needed, depending on your preferences.