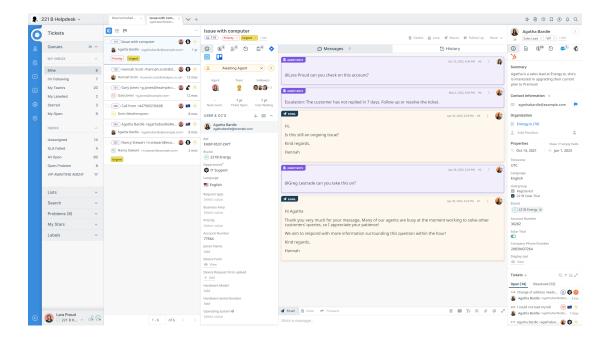

## **Dual View**

Dual View shows the Tickets in a Queue in a separate view column, you can edit the fields that appear on the cards to provide you with a clear overview of the tickets alongside an open ticket and you can easily navigate between tickets from here by choosing different tickets from the list.

You can resize the width of the column of ticket cards, and the width you set will be remembered as your preferred layout.