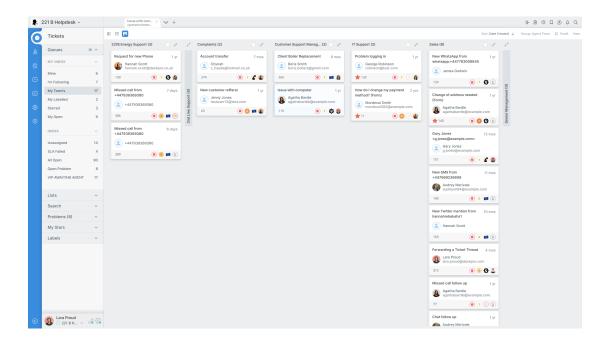

## **Kanban View**

Kanban View provides a clear visual project view in the helpdesk. Kanban is an agile work management tool that helps you group tickets in a visual workflow that aids the work process and boosts efficiency.

Deskpro's Kanban view lets you organize tickets in a dynamic project management tool. You can create clear, structured workflows and move tickets along with simple drag-and-drop functionality and collapse columns if they're not needed in the view.