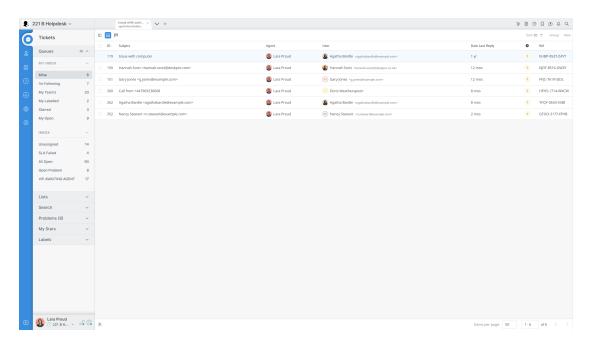

## **Table View**

Table View presents the tickets in an adjustable table where all the tickets are listed across the width of the interface. Clicking on a ticket in this view will open it in front of the ticket list.

You can adjust the width of the different columns in the table depending on your preferences.