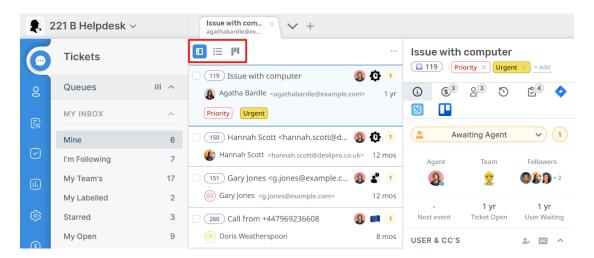

The viewing options available are as follows:

## **Dual View**

Dual View shows the Tickets in a Queue in a separate view column, you can edit the fields that appear on the cards to provide you with a clear overview of the tickets alongside an open ticket and you can easily navigate between tickets from here by choosing different tickets from the list.

You can resize the width of the column of ticket cards, and the width you set will be remembered as your preferred layout.