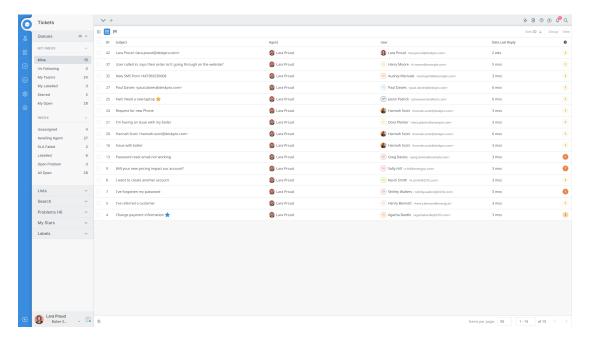

# Which version of Deskpro am I using?

Lewis Stonier - 2023-05-10 - (0) megjegyzés - Using Deskpro

Please see the below screenshots of the Admin interfaces of the different versions of Deskpro. You can use these to identify which version of Deskpro you are currently using:

#### **Deskpro Version 3**

**Deskpro Horizon (Version 6)** 

**Agent Interface:** 