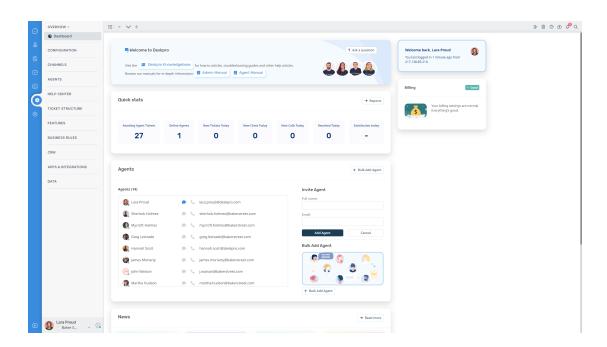

# Which version of Deskpro am I using?

Lewis Stonier - 2023-05-10 - (0) megjegyzés - Using Deskpro

Please see the below screenshots of the Admin interfaces of the different versions of Deskpro. You can use these to identify which version of Deskpro you are currently using:

#### **Admin Interface:**