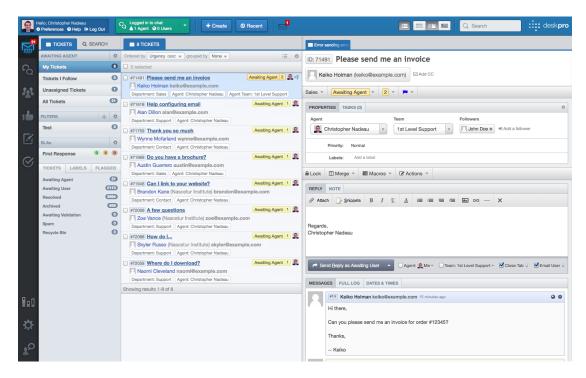

<u>Tudásbázis</u> > <u>Using Deskpro</u> > <u>Which version of Deskpro am I using?</u>

# Which version of Deskpro am I using?

Lewis Stonier - 2023-05-10 - (0) megjegyzés - Using Deskpro

Please see the below screenshots of the Admin interfaces of the different versions of Deskpro. You can use these to identify which version of Deskpro you are currently using:

If you are using a version of Deskpro older than Legacy, contact support for details on how to upgrade.

## **Deskpro Legacy (Version 5)**

#### **Agent Interface:**



## **Admin Interface:**



## **Deskpro Version 4**



#### **Deskpro Version 3**



**Deskpro Horizon (Version 6)** 

**Agent Interface:** 



#### **Admin Interface:**