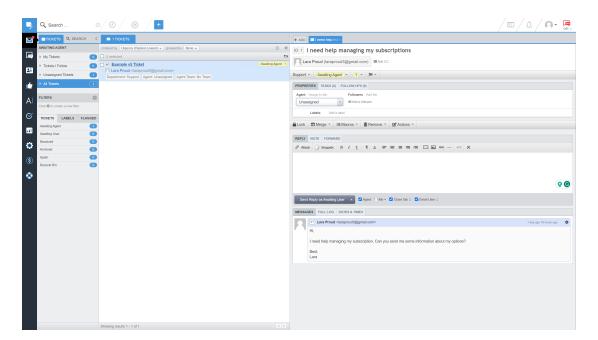

#### **Deskpro Version 3**

**Deskpro Horizon (Version 6)** 

**Agent Interface:** 