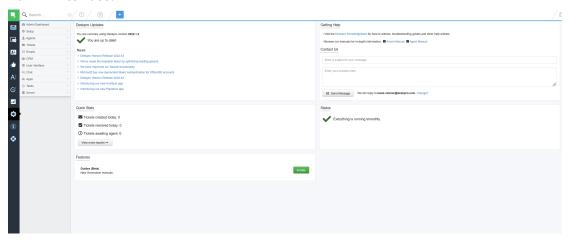

<u>Tudásbázis</u> > <u>Using Deskpro</u> > <u>Which version of Deskpro am I using?</u>

# Which version of Deskpro am I using?

Lewis Stonier - 2023-05-10 - (0) megjegyzés - Using Deskpro

Please see the below screenshots of the Admin interfaces of the different versions of Deskpro. You can use these to identify which version of Deskpro you are currently using:

If you are using a version of Deskpro older than Legacy, contact support for details on how to upgrade.

## **Deskpro Legacy (Version 5)**

#### **Agent Interface:**



## **Admin Interface:**



## **Deskpro Version 4**



#### **Deskpro Version 3**



**Deskpro Horizon (Version 6)** 

**Agent Interface:** 



#### **Admin Interface:**