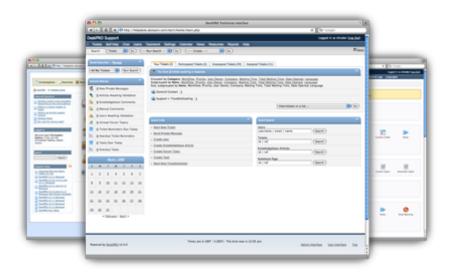

## **Deskpro Legacy (Version 5)**

#### **Agent Interface:**

## **Admin Interface:**