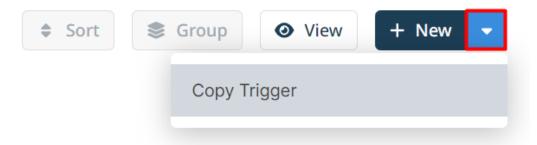

For copying Triggers, you want to follow the steps below:

Go to **Admin > Business Rules > Triggers**, click the arrow on the **New** button and you get the option to **Copy Trigger**. Which lets you copy the settings from an existing Trigger in your helpdesk.