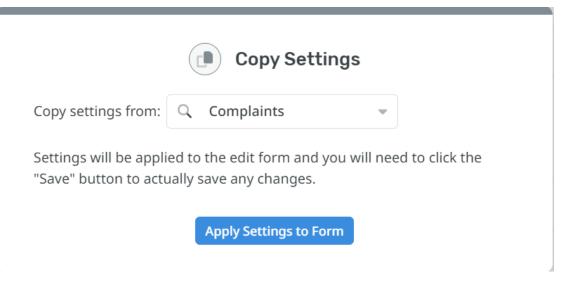

In the menu that opens, select the Trigger you want to copy and hit **Apply Settings to**Form

This will open the Trigger Menu with the existing settings applied, then all you need to do is update the department or brand and press **Save**.