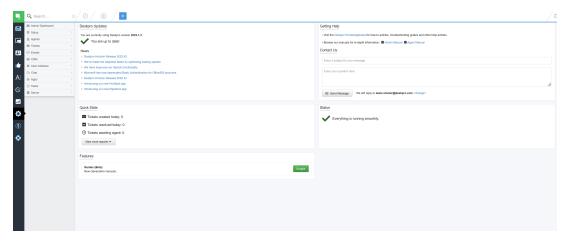

Baza znanja > Using Deskpro > Which version of Deskpro am I using?

## Which version of Deskpro am I using?

Lewis Stonier - 2023-05-10 - Comments (0) - Using Deskpro

Please see the below screenshots of the Admin interfaces of the different versions of Deskpro. You can use these to identify which version of Deskpro you are currently using:

If you are using a version of Deskpro older than Legacy, <u>contact support</u> for details on how to upgrade.

## Deskpro Legacy (Version 5) Agent Interface:

×

## **Admin Interface:**



**Deskpro Version 4** 



**Deskpro Version 3** 



## Deskpro Horizon (Version 6) Agent Interface: Admin Interface: