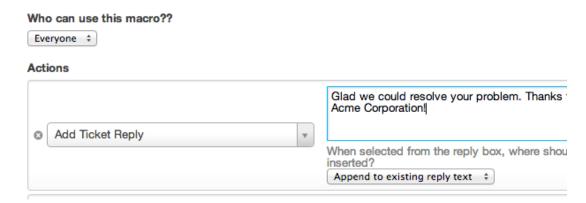

## Question

I want to create a macro which uses an **Add Ticket Reply** action to add text to a reply. I set it up like this:

When I run the macro, the text isn't added to the end of my reply as I expected. Instead, a reply is sent with just the text I wanted to append. What's going on?