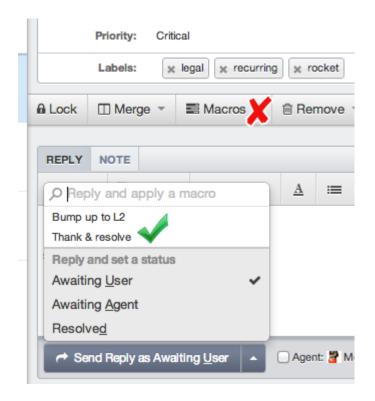

## **Answer:**

When using an **Add Ticket Reply** macro to append or prepend text, you should make sure to run the macro from the **Send Reply as** control, *not* from the **Macros** control.

If you run it from the **Macros** button on the ticket (or as a mass action), the actions will run in the context of the ticket as a whole, rather than the reply you're creating. As a result, the text is not added to the reply you are editing, but instead is sent as a separate reply.