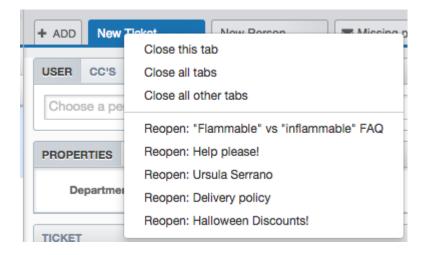

We've decided to take the lead from browsers and offer a **Reopen** function for our tabbed interface.

Just **right-click on the tab strip**, as you would to access the <u>close tabs features</u>, and you'll see that you can quickly reopen tabs. It's even better than the browser shortcut because you can pick from the last five tabs you closed.