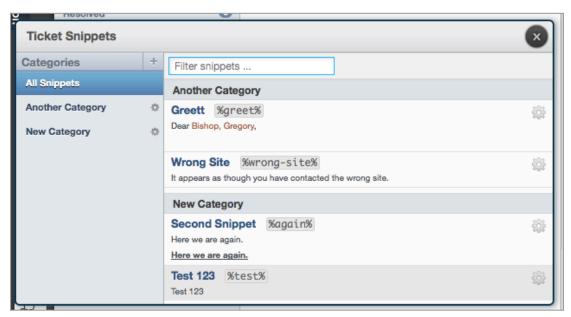

## **Better Navigation**

The snippets manager now includes an "All Snippets" section which shows you all of your defined snippets in a single list. This makes the newly-added filtering feature very useful. Just type a few characters of the snippet title you are looking for, and the list is filtered down in real-time. You can also use the up and down keys on your keyboard to select a snippet in your list. Once highlighted, just press the enter key to insert it into your reply.