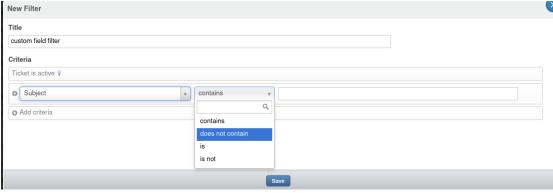

The content of this field is free text, just like the content of **Subject** field.

When we create a Filter, for Subject field there is four option: contains, does not contain,

## is, is not

But, for a custom field with type is Single-line Text Box or Multi-line Text Box, we just have two options: **is** and **is not**.

Could we add the option: **contains** and **does not contain** when we make a filter using a custom field with type: single-line and multi-line text box.