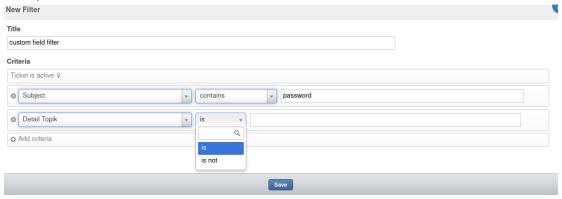

## is, is not

But, for a custom field with type is Single-line Text Box or Multi-line Text Box, we just have two options: **is** and **is not**.

Could we add the option: **contains** and **does not contain** when we make a filter using a custom field with type: single-line and multi-line text box.