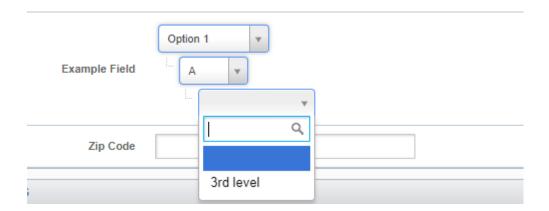

When we add a 3rd nesting level, the options are moved into their own select boxes and we aren't able to quickly filter the results in the top level box. We have to go through and manually select each option.