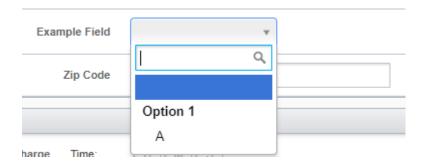

- TG Tyler Gelzaines
- Forum name: #Feature Request

When we have a custom field option with one nested sub-option, both options appear in the same select box in the agent interface, so our agents can type to search for either selection: