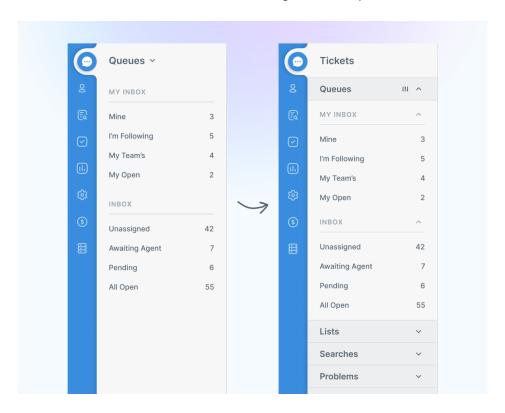

## Access all your ticketing features easily

2022-08-30 - Lara Proud - Commentaire (1) - Product (Agent)

We've unified the different Navigation Panel features to make it easier to access and locate your Tickets in the helpdesk!

All the tools on the Navigation Panel in the Ticketing interface, Queues, Lists, Search, Problems, Stars, and Labels, have been changed from dropdowns into accordions.

This design aims to simplify navigating tickets with easily expandable and collapsible sections; to make providing support more efficient. Keep the accordions open or closed as needed, depending on your preferences.