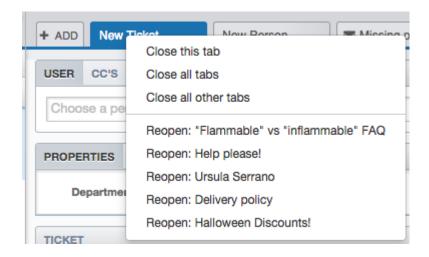

We've decided to take the lead from browsers and offer a **Reopen** function for our tabbed interface.

Just **right-click on the tab strip**, as you would to access the <u>close tabs features</u>, and you'll see that you can quickly reopen tabs. It's even better than the browser shortcut because you can pick from the last five tabs you closed.